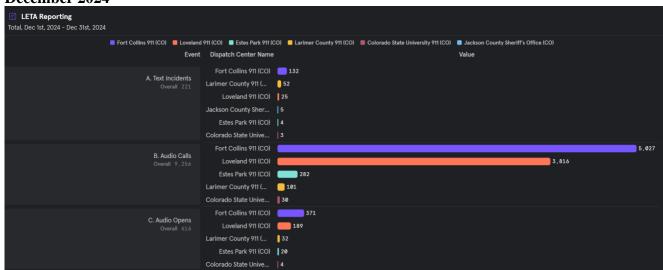

TA Internal QA program is now responsible for grading medicals for CSUPD, LCSO, and Estes Park.

Created new templates and trained CSU Everbridge senders on new templates and processes for sending emergency alerts on campus.

Worked with DHS to send test alerts via WEA to new emergency alerting devices around Larimer County.

#### **OTHER UPDATES:**

- Prashant from the University of North Texas and Dominic graduated from Colorado State University. Congratulations!
- LETA Staff participated in Larimer County OEM's full scale exercise in December.
- LETA Staff defeated Larimer County OEM/Loveland OEM in its annual Christmas duel!

# Everbridge

**December 2024 January 2025 (As of 01/27/25)** 

Live Alerts: 2
Test Alerts: 55
Live Alerts: 2
Test Alerts: 31

# **Prepared**

### December 2024



### **Phone Stats**

| December 2024  |                    |           |             |  |  |  |  |
|----------------|--------------------|-----------|-------------|--|--|--|--|
| Agency         | <b>Total Calls</b> | 911 Calls | Text to 911 |  |  |  |  |
| Fort Collins   | 15,364             | 5,253     | 27          |  |  |  |  |
| Loveland       | 10,548             | 4,000     | 87          |  |  |  |  |
| Larimer County | 7,051              | 660       | 10          |  |  |  |  |
| Estes Park     | 2,394              | 290       | 9           |  |  |  |  |
| CSU            | 1,260              | 39        | 0           |  |  |  |  |
| Jackson County | 958                | 68        | 5           |  |  |  |  |
| LETA           |                    |           |             |  |  |  |